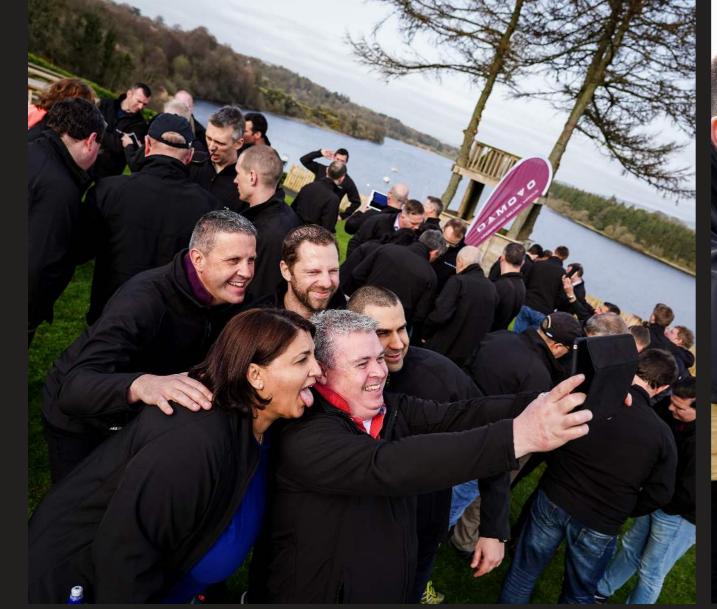

### What is a Digital Treasure Hunt?

A digital treasure hunt is an interactive team-building activity that combines adventure, problem-solving, and technology. Ideal for a company offsite, this experience, powered by our Mobile Adventures app, tasks teams with navigating any venue, town or city, uncovering hidden hotspots, and completing various challenges. These challenges range from trivia questions to creative tasks like photo or video submissions, all designed to encourage teamwork and critical thinking.

### **Unite and Conquer: Build a Cohesive Team:**

Our treasure hunts are the ultimate test of unity and collaboration. Teams work together to solve challenges and climb the leaderboard. The event wraps up with a special presentation from our event manager, showcasing memorable photos and videos captured by the teams, and, of course, announcing the winning team!