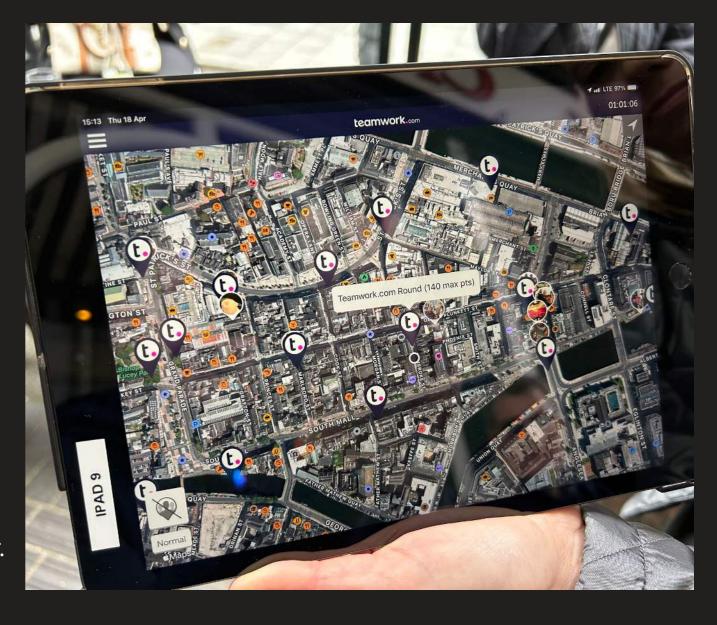

### What is a Digital Treasure Hunt?

A digital treasure hunt is an interactive team-building activity that combines adventure, problem-solving, and technology. Ideal for a company offsite, this experience, powered by our Mobile Adventures app, tasks teams with navigating any venue, town or city, uncovering hidden hotspots, and completing various challenges. These challenges range from trivia questions to creative tasks like photo or video submissions, all designed to encourage teamwork and critical thinking.

#### **How It Works:**

The city streets and local pubs become your playground in this unique team-building adventure. With our award-winning app as your guide, you'll navigate your chosen location, following GPS hotspots that lead you to some of the best pubs around for a well-deserved drink!

this is the perfect teambuilding activity for improving staff engagement and identifying skills.

This thrillingly competitive event will test your ability to work together in solving problems, communicating, strategising and being creative. Teams will navigate their chosen location in search of GPS hotspots, deciphering the best strategy for working against the clock in order to reach the objective. Teams will be competing against each other and will be able to track each others movements along the way.