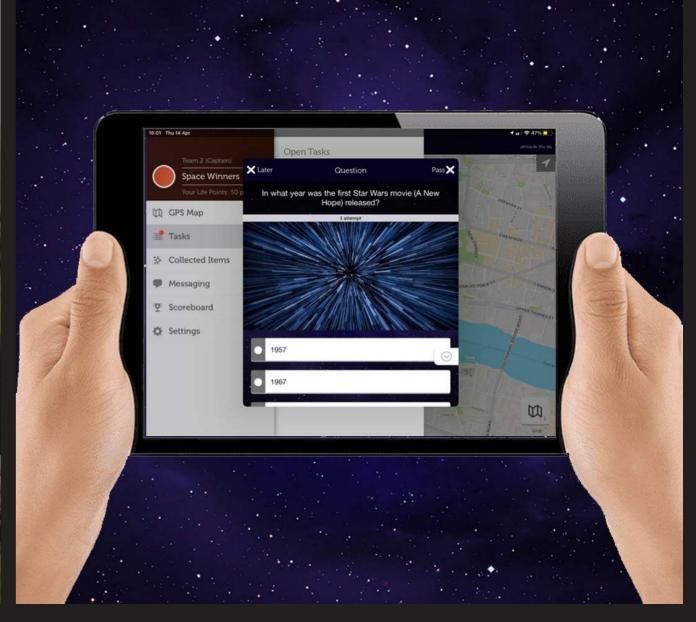

### What is a Digital Treasure Hunt?

A digital treasure hunt is an interactive team-building activity that combines adventure, problem-solving, and technology. Ideal for a company offsite, this experience, powered by our Mobile Adventures app, tasks teams with navigating any venue, town or city, uncovering hidden hotspots, and completing various challenges. These challenges range from trivia questions to creative tasks like photo or video submissions, all designed to encourage teamwork and critical thinking.

### **Code Breaker**

Dive into a world of brain teasers, riddles, and puzzles with our Code Breaker treasure hunt! Teams navigate their chosen location using the Mobile Adventures app, facing a mix of mind-bending challenges designed to test logic, creativity, and problem-solving skills. From tricky trivia to cryptic clues, each task requires teamwork, sharp thinking, and clear communication to succeed. As you crack codes and race against the clock, the competition heats up, making this an exciting and rewarding activity for any corporate offsite or team day out.