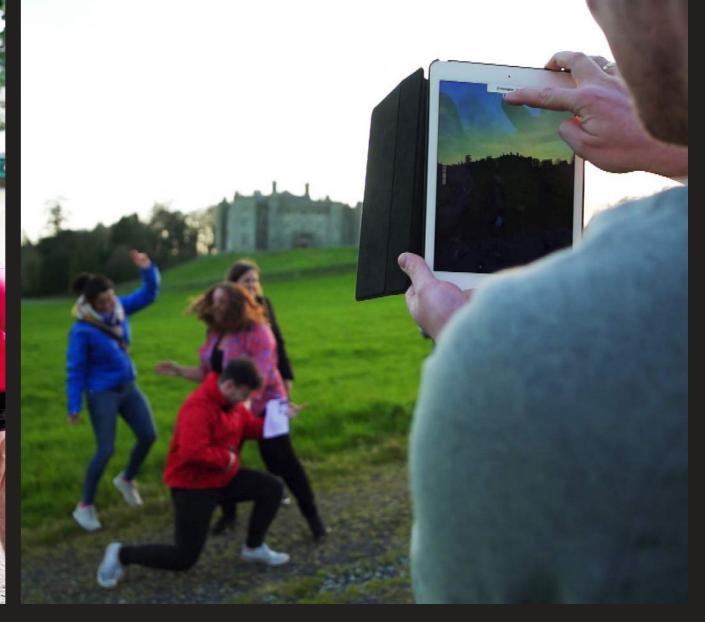

### What is a Digital Treasure Hunt?

A digital treasure hunt is an interactive team-building activity that combines adventure, problem-solving, and technology. Ideal for a company offsite, this experience, powered by our Mobile Adventures app, tasks teams with navigating any venue, town or city, uncovering hidden hotspots, and completing various challenges. These challenges range from trivia questions to creative tasks like photo or video submissions, all designed to encourage teamwork and critical thinking.

#### **How It Works:**

The city streets and local pubs become your playground in this unique team-building adventure. With our award-winning app as your guide, you'll navigate your chosen location, following GPS hotspots that lead you to some of the best pubs around for a well-deserved drink!

But it's not just about the drinks—along the way, your team will unlock challenges and hotspots filled with creative tasks, trivia, and interactive fun. These activities are designed to test your wits, promote collaboration, and strengthen bonds, ensuring everyone is having a brilliant time. Work together, rack up the points, and aim for the top spot to be crowned the ultimate Digital Pub Safari champions!