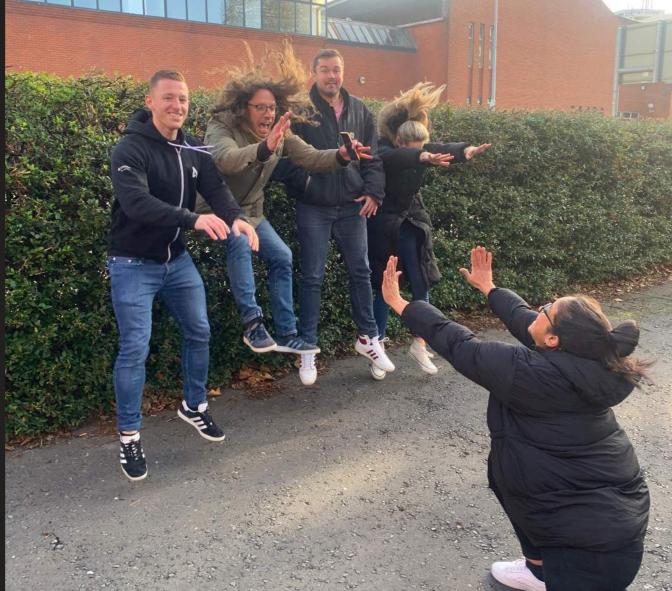

### **Unite and Conquer: Build a Cohesive Team:**

Our treasure hunts are the ultimate test of unity and collaboration. Teams work together to solve challenges and climb the leaderboard. The event wraps up with a special presentation from our event manager, showcasing memorable photos and videos captured by the teams, and, of course, announcing the winning team!

### **Benefits of Digital Treasure Hunts:**

- Boosts morale
- Encourages participation and problem-solving
- Builds relationships
- Connects teams through exploration
- Adaptive to your needs
- Great for large or small groups