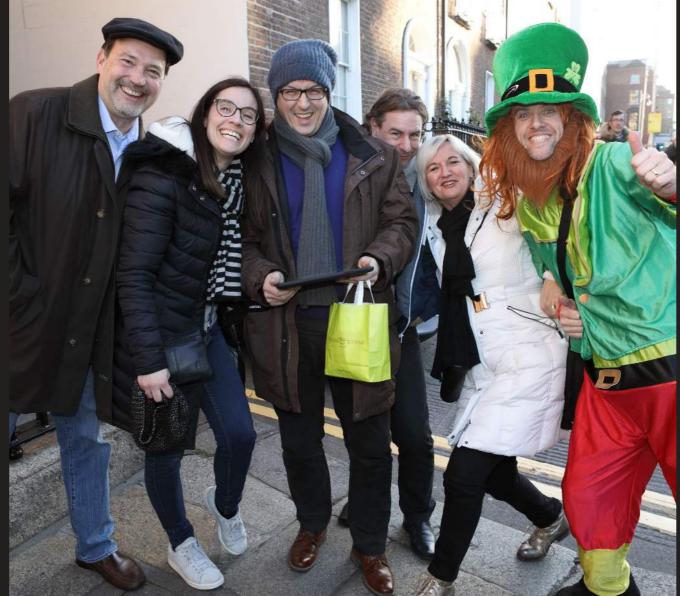

## **Digital Pub Safari**

What do you get if you combine a pub crawl, a quiz and a team building activity? Thirsty work? Yes, that and our Digital Pub Safari challenge of course!

#### **How It Works:**

The city streets and local pubs become your playground in this unique team-building adventure. With our award-winning app as your guide, you'll navigate your chosen location, following GPS hotspots that lead you to some of the best pubs around for a well-deserved drink!

But it's not just about the drinks—along the way, your team will unlock challenges and hotspots filled with creative tasks, trivia, and interactive fun. These activities are designed to test your wits, promote collaboration, and strengthen bonds, ensuring everyone is having a brilliant time. Work together, rack up the points, and aim for the top spot to be crowned the ultimate Digital Pub Safari champions!