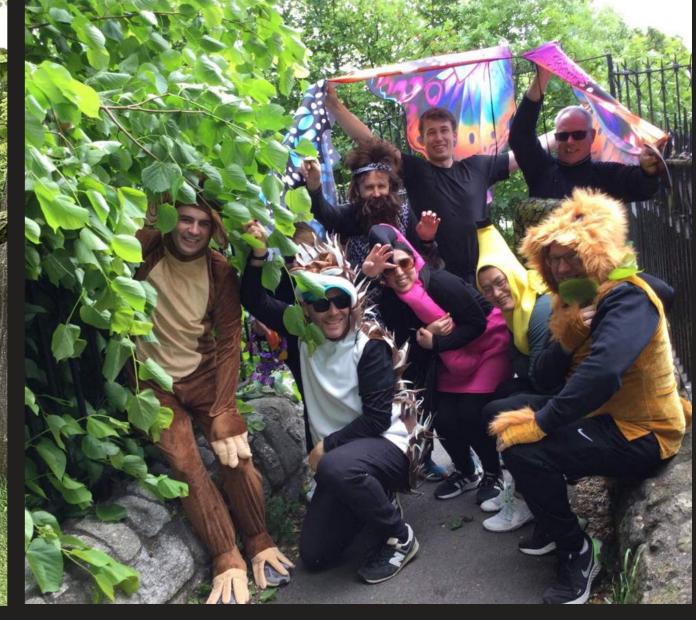

### **Benefits of Digital Treasure Hunts:**

- Boosts morale
- Encourages participation and problem-solving
- Builds relationships
- Connects teams through exploration
- Adaptive to your needs
- Great for large or small groups

On the following pages, we outline our different types of Digital Treasure Hunts.