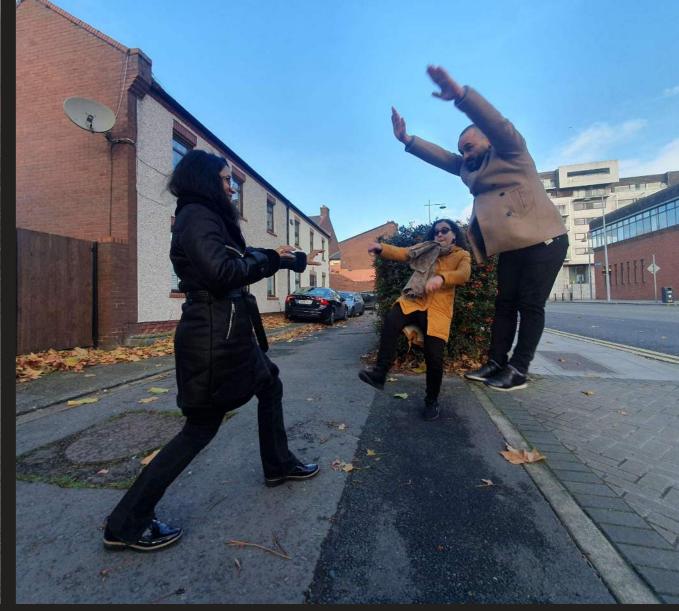

### **Unite and Conquer: Build a Cohesive Team:**

Our treasure hunts are the ultimate test of unity and collaboration. Teams work together to solve challenges and climb the leaderboard. The event wraps up with a special presentation from our event manager, showcasing memorable photos and videos captured by the teams, and, of course, announcing the winning team!

### **Benefits of Digital Treasure Hunts:**

- Boosts morale
- Encourages participation and problem-solving
- Builds relationships
- Connects teams through exploration
- Adaptive to your needs
- Great for large or small groups