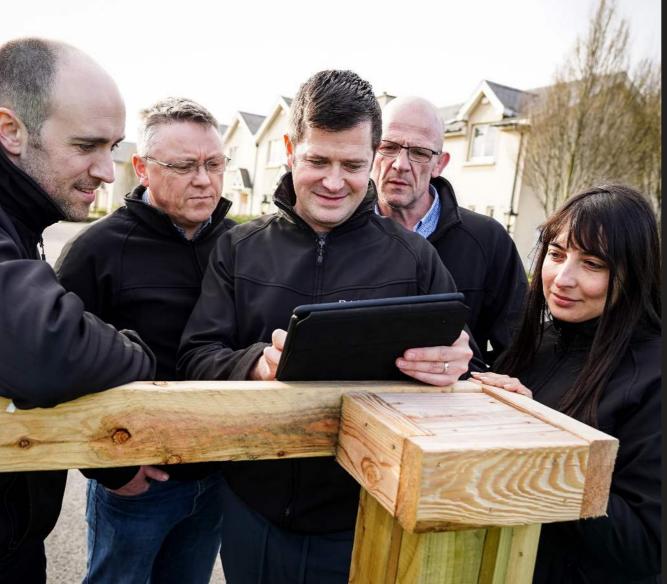

### What is a Digital Treasure Hunt?

A digital treasure hunt is an interactive team-building activity that combines adventure, problem-solving, and technology. Ideal for a company offsite, this experience, powered by our Mobile Adventures app, tasks teams with navigating any venue, town or city, uncovering hidden hotspots, and completing various challenges. These challenges range from trivia questions to creative tasks like photo or video submissions, all designed to encourage teamwork and critical thinking.

#### **How It Works:**

The city streets and local pubs become your playground in this unique team-building adventure. With our award-winning app as your guide, you'll navigate your chosen location, following GPS hotspots that lead you to some of the best pubs around for a well-deserved drink!