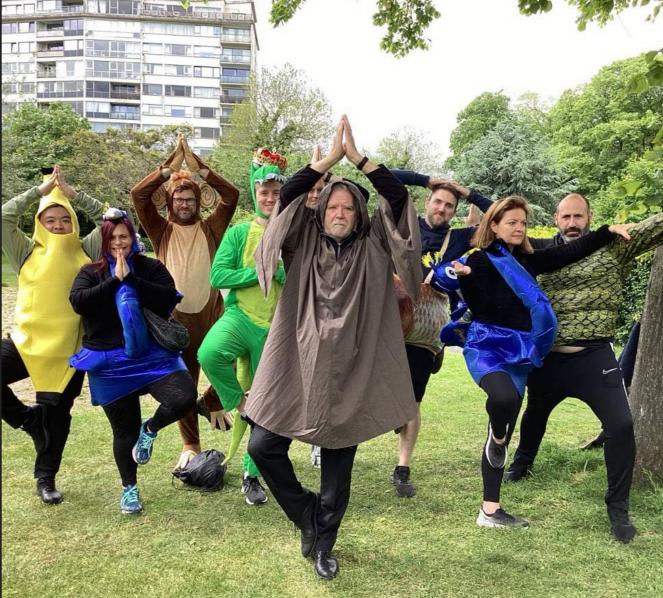

### **Benefits of Digital Treasure Hunts:**

- Boosts morale
- Encourages participation and problem-solving
- Builds relationships
- Connects teams through exploration
- Adaptive to your needs
- Great for large or small groups

On the following pages, we outline our different types of Digital Treasure Hunts.