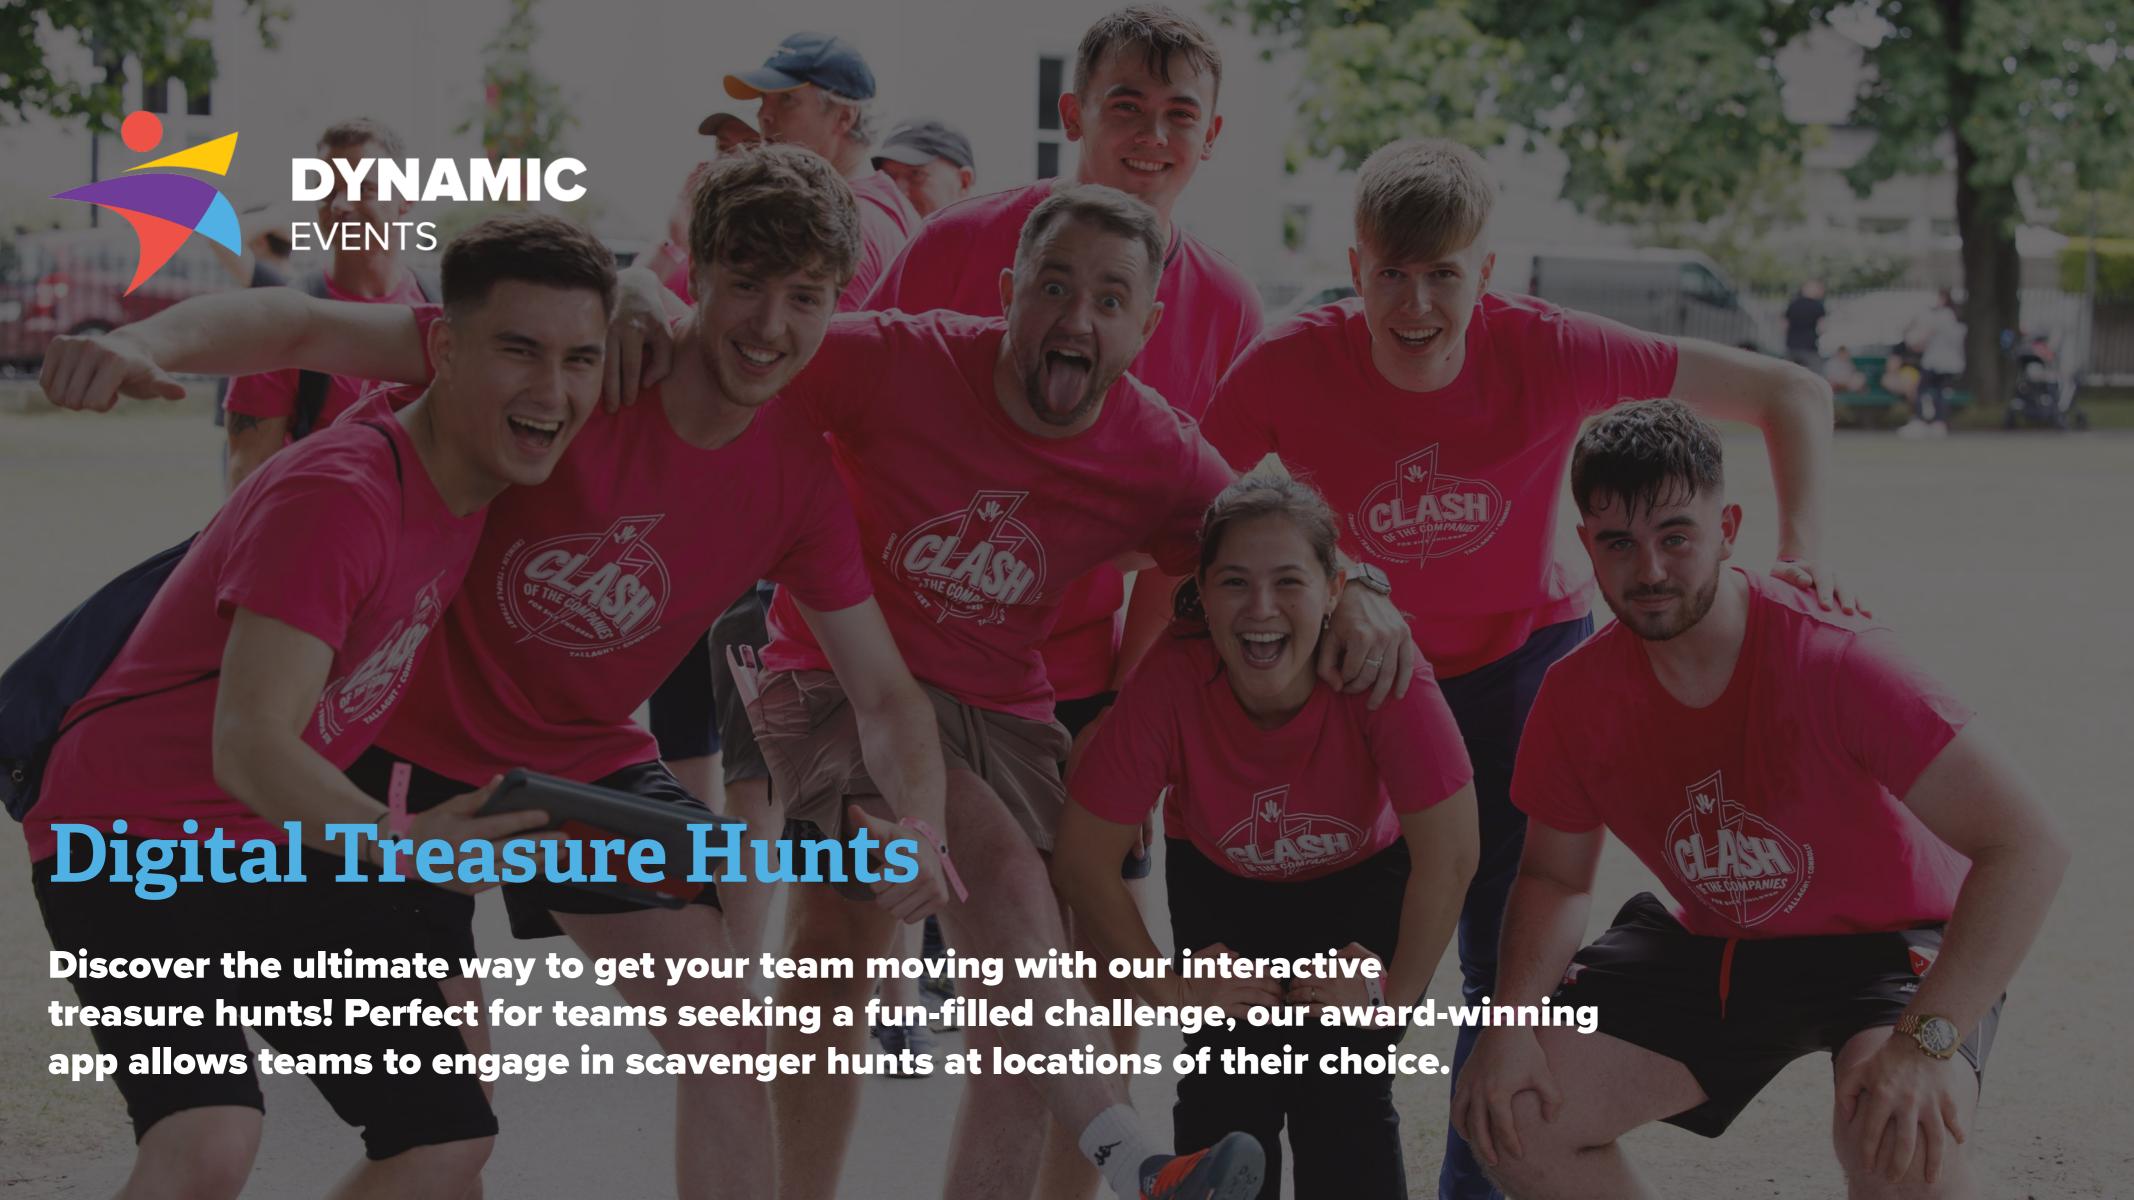

### What is a Digital Treasure Hunt?

A digital treasure hunt is an interactive team-building activity that combines adventure, problem-solving, and technology. Ideal for a company offsite, this experience, powered by our Mobile Adventures app, tasks teams with navigating any venue, town or city, uncovering hidden hotspots, and completing various challenges. These challenges range from trivia questions to creative tasks like photo or video submissions, all designed to encourage teamwork and critical thinking.

### **Benefits of Digital Treasure Hunts:**

- Boosts morale
- Encourages participation and problem-solving
- Builds relationships
- Connects teams through exploration
- Adaptive to your needs
- Great for large or small groups