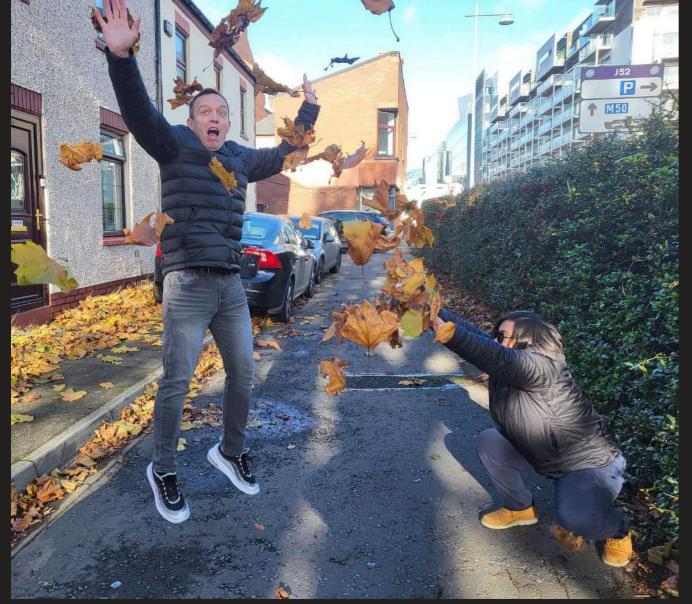

### What is a Digital Treasure Hunt?

A digital treasure hunt is an interactive team-building activity that combines adventure, problem-solving, and technology. Ideal for a company offsite, this experience, powered by our Mobile Adventures app, tasks teams with navigating any venue, town or city, uncovering hidden hotspots, and completing various challenges. These challenges range from trivia questions to creative tasks like photo or video submissions, all designed to encourage teamwork and critical thinking.

### **Benefits of Digital Treasure Hunts:**

- Boosts morale
- Encourages participation and problem-solving
- Builds relationships
- Connects teams through exploration
- Adaptive to your needs
- Great for large or small groups