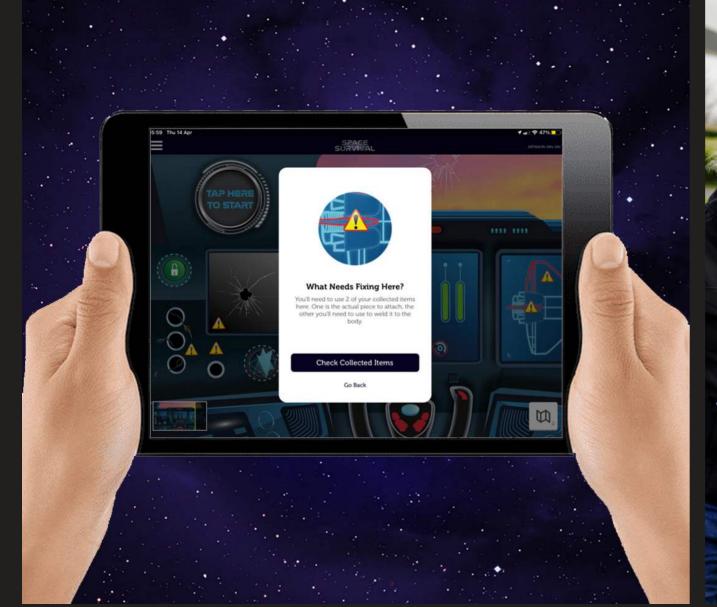

### **Space Survival**

Ready to conquer the cosmos? Embark on a thrilling team-building adventure set in the depths of space! During a planetary exploration mission, a sudden geomagnetic storm leaves your spacecraft damaged, your oxygen depleted, and your team unconscious. Awakening in a strange environment, you must race against the clock to repair your craft with the help of your Al assistant.

Navigate your "crash site," uncover scattered spacecraft parts, and tackle interactive challenges to restore your life points and complete repairs. With teamwork and critical thinking at the forefront, compete with other teams to survive and make it back to your home planet. Perfect for boosting collaboration and problem-solving skills!