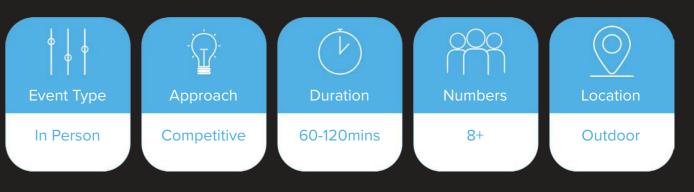

#### **Event Formats:**

We offer various formats to suit your needs, each with a setup fee and a player fee. The setup fee includes an event manager: