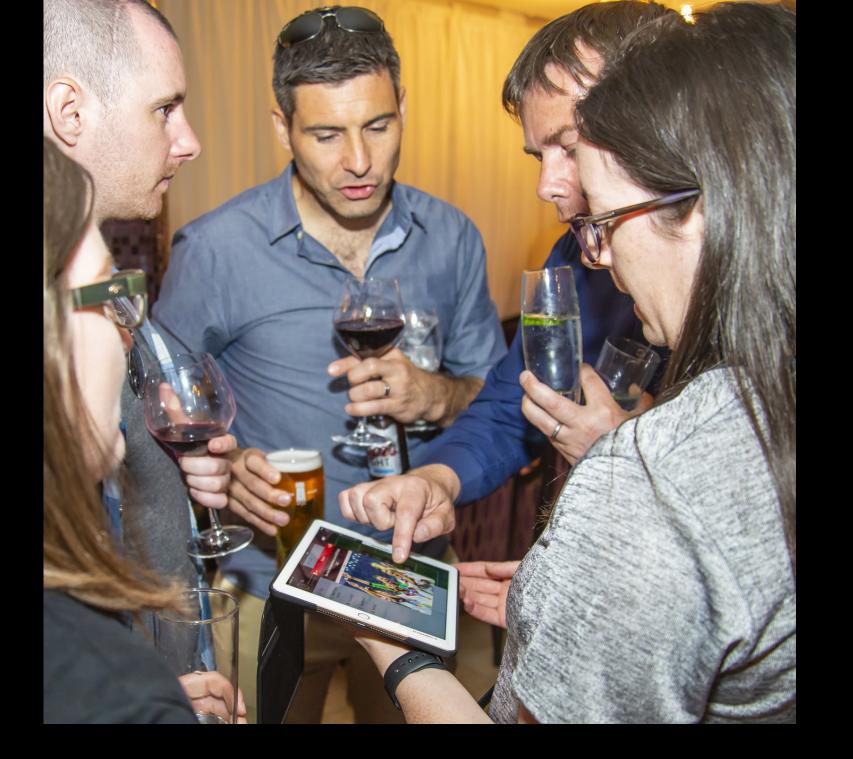

Within each round is a series of tasks or challenges. The challenges vary and cover many topics to include picture rounds, audio rounds, video rounds. We also integrate photo and video challenges. For example, your team might be tasked with building and testing a paper aeroplane or by recreating a scene from a movie and film it!

All this footage is captured during the event which is shown back at the end as a photo presentation or wrap up video.

This fast paced activity will test team's delegation, time management and strategic planning skills while having a huge amount of fun and engagement with each other in the process.